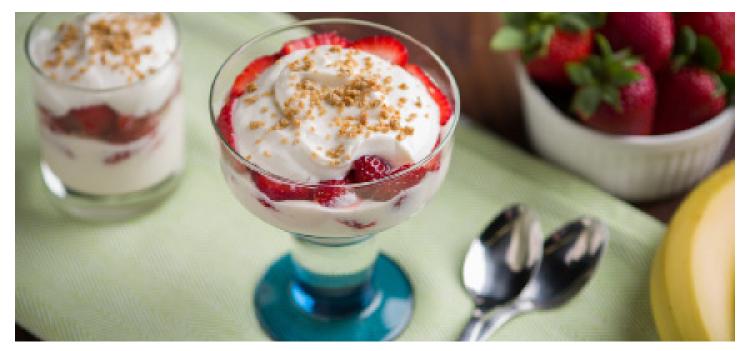

## Power Breakfast Parfait

Shine 365

**SERVINGS:** 4

## **INGREDIENTS**

- 1 medium ripe banana
- 2 cups plain Greek yogurt, divided
- 1 teaspoon ground cinnamon
- 2 cups whole strawberries, hulled and guartered
- ½ cup Grape Nuts cereal
- ½ teaspoon vanilla extract (optional)

## **INSTRUCTIONS**

Add banana, 1 cup yogurt and cinnamon to a blender and blend until smooth. Pour into four dishes. Top each parfait with  $\frac{1}{2}$  cup of strawberries,  $\frac{1}{4}$  cup of yogurt and 2 tablespoons of cereal.