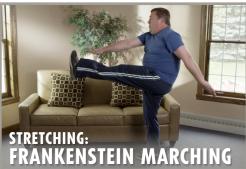

TUESDAY, THURSDAY AND SATURDAY

- Alternate kicking each leg up and trying to touch your toes.
- Do these for 2-3 minutes.

\*Couch to deer camp provides health information and is not intended as medical advice. Talk with your doctor prior to beginning a program of regular physical activity.