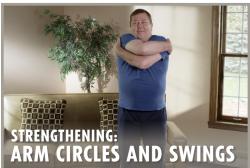

#### MONDAY, WEDNESDAY AND FRIDAY

- Stand with your feet apart and your arms at shoulder height so your body forms a "T."
- Slowly start by making smaller circular motions with both arms.
- After a few repetitions of smaller circles, enlarge your circles. Do these for one minute.
- Change to arm swings, swinging your arms across each other back and forth. Alternate one over the other for one minute.