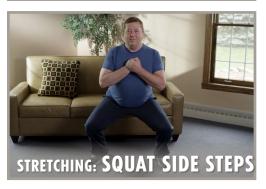

### MONDAY, WEDNESDAY AND FRIDAY

- Step your right foot to the side, wider than shoulder width.
- Bend your hips and knees and sit back with knees behind toes.
- Stand and bring your feet together.
- Repeat with left foot and do 10 to 20 repetitions for each leg.